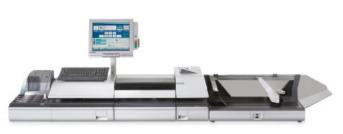

#### Simple, ergonomic operations

The IS-6000c is designed with the operator in mind. At a first glance, you will notice all mailing operations are controlled from the same area, creating the ideal ergonomic workspace. The modular and flexible design of this system allows operators to adjust and place components within an arm's reach, minimising the range of motion, providing optimal work-flow and comfort.

- The height adjustable 15" touch screen moves backwards and forwards, swivels left and right, and moves up and down, providing a comfortable working environment for all of the operators using this system.
- All screens display large descriptive buttons and prompts, making navigation a breeze. Cool shades of blue minimise eye strain and fatigue. Operators can create rate shortcuts, rate favourites, and customised menu keys, all on the home screen.
- The added comfort of a full keyboard will help improve usage of account and departmental set ups.

### IS-6000c

The right choice for high

## volume mailing

Franking machines

External USB Report Printer

IS-6000c Series

# Ergonomically engineered for maximum productivity and output

#### The right choice in high volume solutions

Quadient observed high volume mailing machine operators and listened to high volume mail customers to design the next generation mailing system. The IS-6000c delivers simple ergonomic operations; investment protection and cost savings; reliable production and maximum uptime.

#### **Maximum Reliability and Uptime**

Whether you are adhering to time critical deadlines or changes in your daily routine, the bottom line is the work must get done. Tested to 30 million cycles, the IS-6000c is always ready for the challenge. Combining best in class ergonomics with a finely engineered machine, the IS-6000c has what it takes to maximize throughput including.