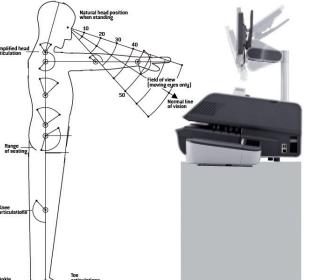

#### Simple, ergonomic operations

The IS-6000c is designed with the operator in mind. At a first glance, you will notice all mailing operations are controlled from the same area, creating the ideal ergonomic workspace. The modular and flexible design of this system allows operators to adjust and place components within an arm's reach, minimising the range of motion, providing optimal work-flow and comfort.

- The height adjustable 15" touch screen moves backwards and forwards, swivels left and right, and moves up and down, providing a comfortable working environment for all of the operators using this system.
- All screens display large descriptive buttons and prompts, making navigation a breeze. Cool shades of blue minimise eye strain and fatigue. Operators can create rate shortcuts, rate favourites, and customised menu keys, all on the home screen.
- The added comfort of a full keyboard will help improve usage of account and departmental set ups.

# Ergonomically engineered for maximum productivity and output