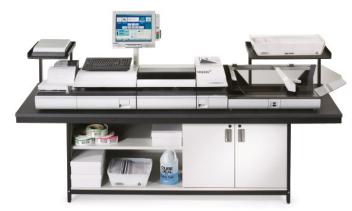

#### Simple, ergonomic operations

The IS-6000c is designed with the operator in mind. At a first glance, you will notice all mailing operations are controlled from the same area, creating the ideal ergonomic workspace. The modular and flexible design of this system allows operators to adjust and place components within an arm's reach, minimising the range of motion, providing optimal work-flow and comfort.

- The height adjustable 15" touch screen moves backwards and forwards, swivels left and right, and moves up and down, providing a comfortable working environment for all of the operators using this system.
- All screens display large descriptive buttons and prompts, making navigation a breeze. Cool shades of blue minimise eye strain and fatigue. Operators can create rate shortcuts, rate favourites, and customised menu keys, all on the home screen.
- The added comfort of a full keyboard will help improve usage of account and departmental set ups.

### IS-6000c

The right choice for high

## volume mailing

Franking machines

External USB Report Printer

IS-6000c Series

# Ergonomically engineered for maximum productivity and output

#### The right choice in high volume solutions

Quadient observed high volume mailing machine operators and listened to high volume mail customers to design the next generation mailing system. The IS-6000c delivers simple ergonomic operations; investment protection and cost savings; reliable production and maximum uptime.

#### **Maximum Reliability and Uptime**

Whether you are adhering to time critical deadlines or changes in your daily routine, the bottom line is the work must get done. Tested to 30 million cycles, the IS-6000c is always ready for the challenge. Combining best in class ergonomics with a finely engineered machine, the IS-6000c has what it takes to maximize throughput including.