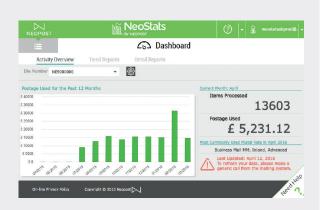

## Take control of your postage expenses with **NeoStats**

With flexible reporting at your fingertips, monitoring and controlling postage expenses has never been easier.

- Save time and eliminate errors often seen with manual postage reconciliation;
- Create **spreadsheets** and **colourful graphs** in minutes;
- Track mail expenses and recoup costs through chargeback