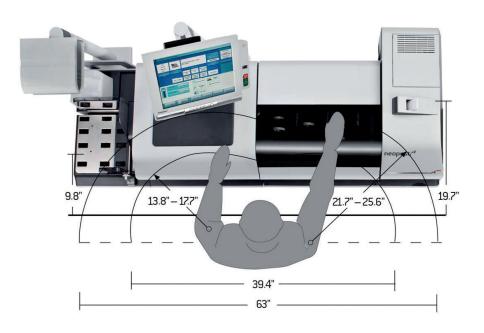

#### Simple, ergonomic operations

The IS-6000c is designed with the operator in mind. At a first glance, you will notice all mailing operations are controlled from the same area, creating the ideal ergonomic workspace. The modular and flexible design of this system allows operators to adjust and place components within an arm's reach, minimising the range of motion, providing optimal work-flow and comfort.

- The height adjustable 15" touch screen moves backwards and forwards, swivels left and right, and moves up and down, providing a comfortable working environment for all of the operators using this system.
- All screens display large descriptive buttons and prompts, making navigation a breeze. Cool shades of blue minimise eye strain and fatigue. Operators can create rate shortcuts, rate favourites, and customised menu keys, all on the home screen.
- The added comfort of a full keyboard will help improve usage of account and departmental set ups.

# Ergonomically engineered for maximum productivity and output