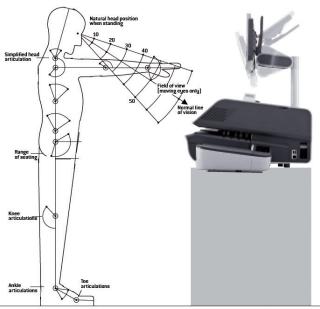

#### Simple, ergonomic operations

The IS-6000c is designed with the operator in mind. At a first glance, you will notice all mailing operations are controlled from the same area, creating the ideal ergonomic workspace. The modular and flexible design of this system allows operators to adjust and place components within an arm's reach, minimising the range of motion, providing optimal work-flow and comfort.

- The height adjustable 15" touch screen moves backwards and forwards, swivels left and right, and moves up and down, providing a comfortable working environment for all of the operators using this system.
- All screens display large descriptive buttons and prompts, making navigation a breeze. Cool shades of blue minimise eye strain and fatigue. Operators can create rate shortcuts, rate favourites, and customised menu keys, all on the home screen.
- The added comfort of a full keyboard will help improve usage of account and departmental set ups.

# Ergonomically engineered for maximum productivity and output