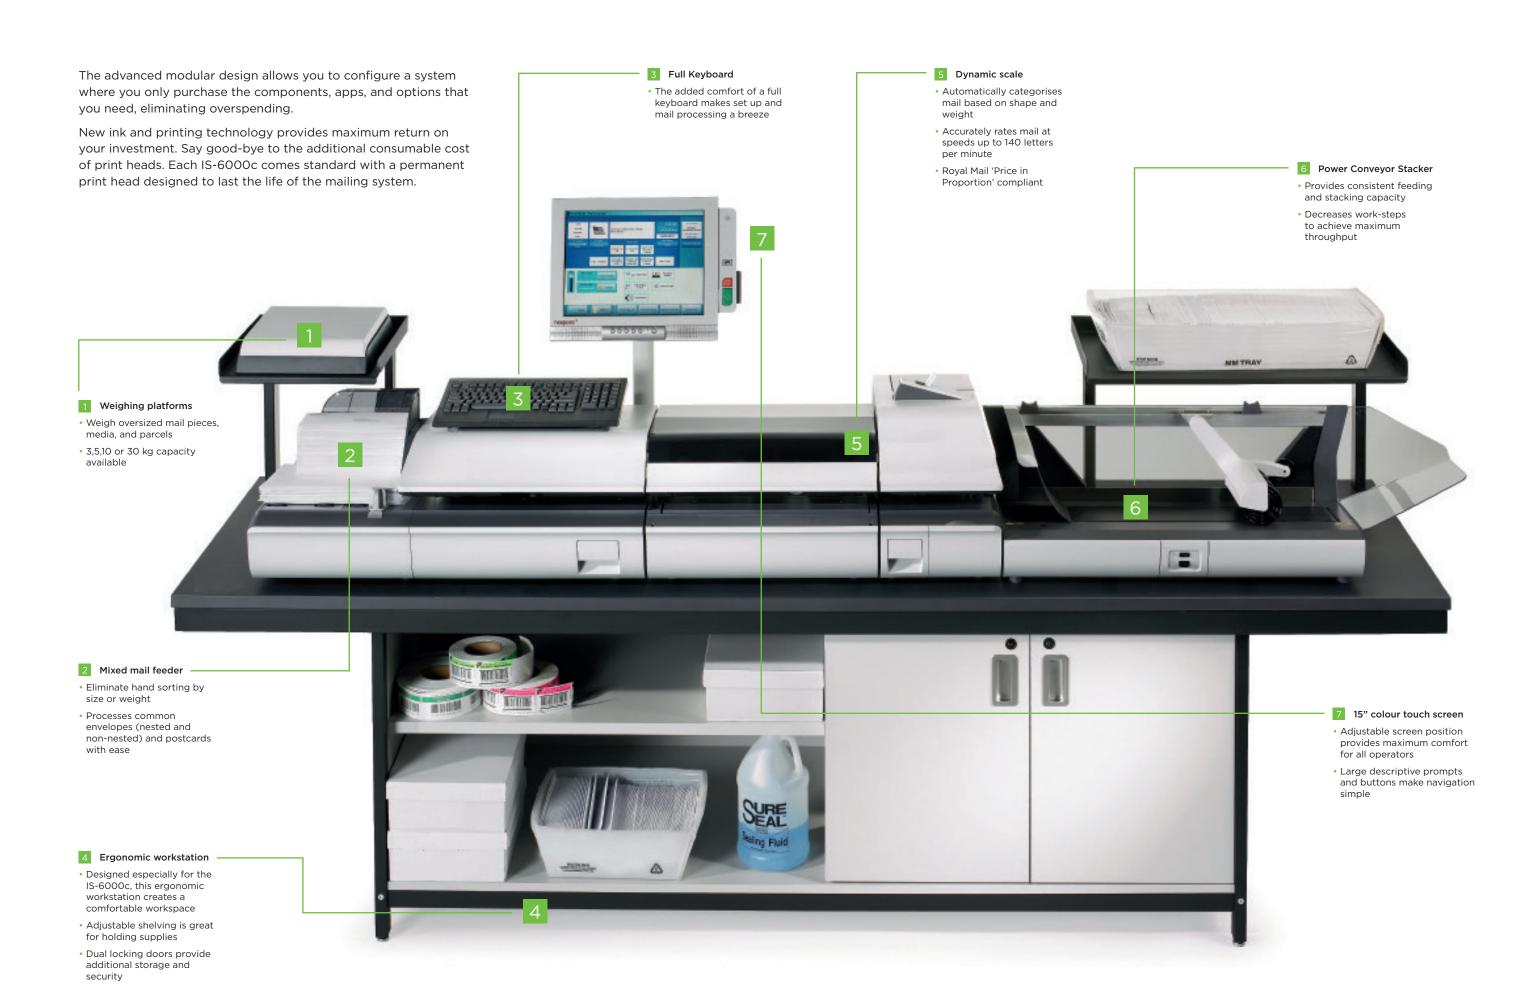

#### Simple, ergonomic operations

The IS-6000c is designed with the operator in mind. At a first glance, you will notice all mailing operations are controlled from the same area, creating the ideal ergonomic workspace. The modular and flexible design of this system allows operators to adjust and place components within an arm's reach, minimising the range of motion, providing optimal work-flow and comfort.

- The height adjustable 15" touch screen moves backwards and forwards, swivels left and right, and moves up and down, providing a comfortable working environment for all of the operators using this system.
- All screens display large descriptive buttons and prompts, making navigation a breeze. Cool shades of blue minimise eye strain and fatigue. Operators can create rate shortcuts, rate favourites, and customised menu keys, all on the home screen.
- The added comfort of a full keyboard will help improve usage of account and departmental set ups.

#### **Maximum Reliability and Uptime**

Whether you are adhering to time critical deadlines or changes in your daily routine, the bottom line is the work must get done. Tested to 30 million cycles, the IS-6000c is always ready for the challenge. Combining best in class ergonomics with a finely engineered machine, the IS-6000c has what it takes to maximize throughput including.